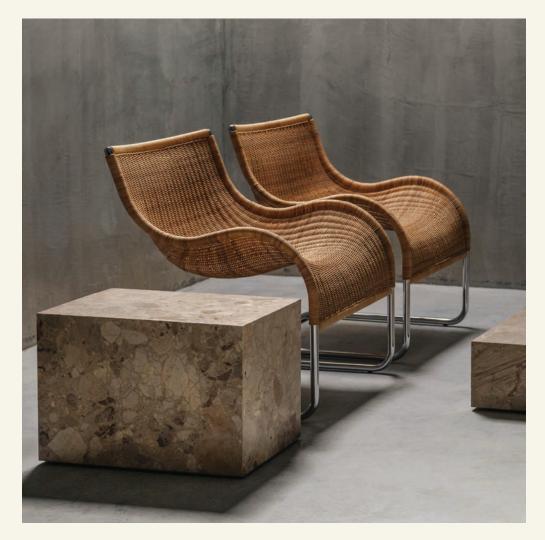

Edge H Kunis Brescia

EDGE H is the ultimate expression of minimalist design. This side table entirely covered in marble was designed to be the key piece of any living area. The EDGE H table is available in different stones.

Name Edge H Kunis Brescia Category side table Designer Sérgio Costa Year 2015

Materials & finishing Marble honed matte finish.

Production details Marble stone cut and glued to mitre, lined with MDF panel with adjustable feet.