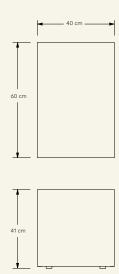

**Dimensions** (cm) H41 x L60 x D40 **Weight** (kg) approx 58

**Cleaning instructions** Wipe with a damp cloth, or just a soft dry cloth. Do not use any type of detergent that can mark the stone and metal.