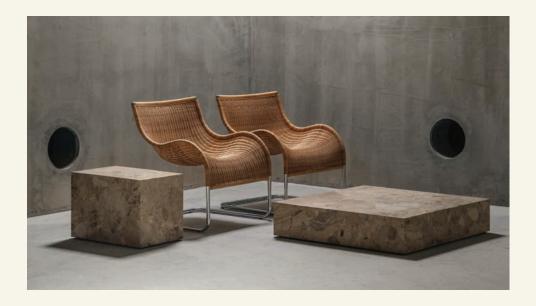

Edge H Kunis Brescia

EDGE H is the ultimate expression of minimalist design. This side table entirely covered in marble was designed to be the key piece of any living area. The EDGE H table is available in different stones.

Name Edge H Kunis Brescia Category side table Designer Sérgio Costa Year 2015

Materials & finishing Marble honed matte finish.

Production details Marble stone cut and glued to mitre, lined with MDF panel with adjustable feet.